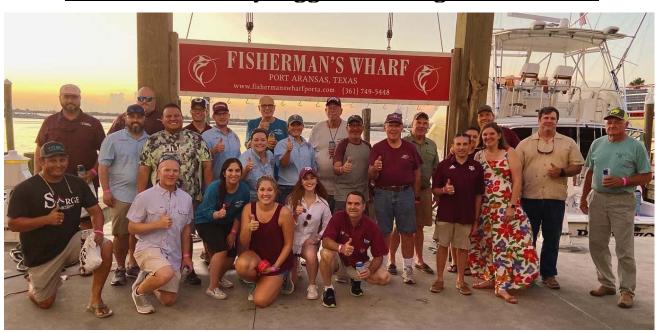

#### 10th Annual Salty Aggies Fishing Tournament

THANK YOU to everyone that joined us for our 10<sup>th</sup> Annual Salty Aggies Fishing Tournament!

10th Annual Salty Aggies Fishing Tournament
Benefitting The Nueces County A&M Club Endowed Scholarships

#### 10th Annual Salty Aggies Fishing Tournament

10th Annual Salty Aggies Fishing Tournament
Benefitting The Nueces County A&M Club Endowed Scholarships

Maroon Sponsors

**White Sponsors** 

Mike & Betsy Carrell '77